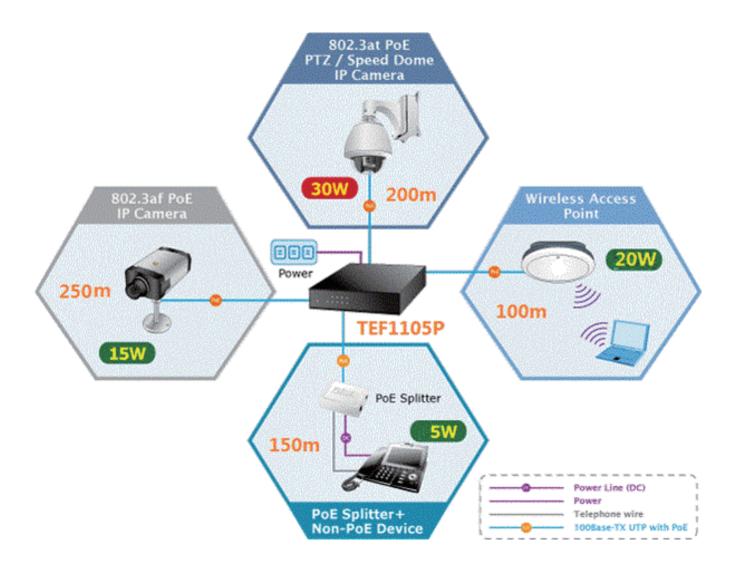

Consumption                | 2 Watts (max. no PD connected)                                   |
|                            | 63 Watts (max. with 58W PD connected)                            |
| Dimensions (L*W*H)         | 100mm*100mm*26mm                                                 |
| Weight                     | <2kg                                                             |
| PoE Total Power            | 58W                                                              |
| Temperature                | -10°C ~ 45°C                                                     |
| Humidity                   | 10% - 90%RH (non-condensing)                                     |
| Certification              | FCC/CE/RoHS/EAC/BIS/RCM                                          |

## Application