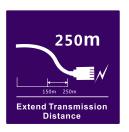

## **Product Description**

Cod. 486622423

**TEF1105P-4-63W** is a 5-port 10/100Mbps unmanaged switch that requires no configuration and provides 4 PoE ports. It can automatically detect and supply power to all IEEE 802.3af/at-compliant Powered Devices (PDs). Enabling "Ethernet Extend Mode" makes Ports 1-4 negotiate to 10M full-deplex rate and isolated from each, but all communicate with the Uplink port. In this mode, the transmission distance can be up to 250m. In this situation, that the electrical power is transmitted along with data in one single cable allowing you to expand your network to where there are no power lines or outlets, where you wish to fix devices such as APs, IP Cameras or IP Phones, etc.

## **Features**

When the Extend mode is enabled, its data transmission and power supply distance can be up to 250 meters

One-key VLAN setup helps isolate DHCP broadcast packets, thus preventing IP conflicts in the LAN