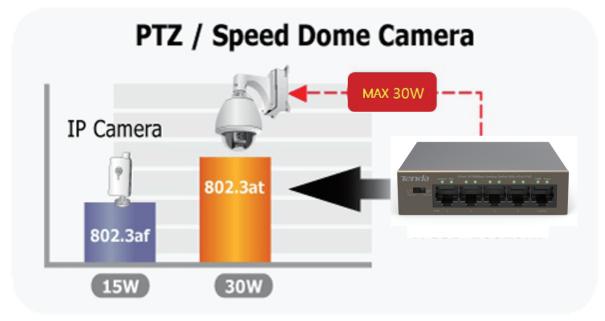

## Specification

| Model No.                  | TEF1105P-4-63W                                                   |
|----------------------------|------------------------------------------------------------------|
| Standard                   | IEEE 802.3, IEEE 802.3u, IEEE 802.3x, IEEE 802.3af, IEEE 802.3at |
| Interface                  | 5*10/100Mbps auto-negotiation ports,                             |
|                            | port1 to port4 support IEEE802.3 at/af standard                  |
| Network Media              | 10BASE-TX: UTP category 5, 5e cable (≤250m)                      |
|                            | 100BASE-TX: UTP category 5, 5e cable (≤150m)                     |
| <b>Forwarding Rate</b>     | 10BASE-T: 14880pps/port 100BASE-TX: 148800pps/port               |
| <b>Backbound Bandwidth</b> | 1Gbps                                                            |
| Mac Address Table          | 1K                                                               |
| <b>Transmission Method</b> | Store-And-Forward                                                |
| Indicator                  | 5*Link/Act , 4*PoE Status, 1*Power , 1* 100Mbps                  |
| Input Power Supply         | External Power Supply: DC: 51V/1.25A                             |
| Consumption                | 2 Watts (max. no PD connected)                                   |
|                            | 63 Watts (max. with 58W PD connected)                            |
| Dimensions (L*W*H)         | 100mm*100mm*26mm                                                 |
| Weight                     | <2kg                                                             |
| PoE Total Power            | 58W                                                              |
| Temperature                | -10°C ~ 45°C                                                     |
| Humidity                   | 10% - 90%RH (non-condensing)                                     |
| Certification              | FCC/CE/RoHS/EAC/BIS/RCM                                          |

## Application