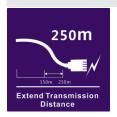

## **Product Description**

Cod. 486622423

**TEF1105P-4-63W** is a 5-port 10/100Mbps unmanaged switch that requires no configuration and provides 4 PoE ports. It can automatically detect and supply power to all IEEE 802.3af/at-compliant Powered Devices (PDs). Enabling "Ethernet Extend Mode" makes Ports 1-4 negotiate to 10M full-deplex rate and isolated from each, but all communicate with the Uplink port. In this mode, the transmission distance can be up to 250m. In this situation, that the electrical power is transmitted along with data in one single cable allowing you to expand your network to where there are no power lines or outlets, where you wish to fix devices such as APs, IP Cameras or IP Phones, etc.

## **Features**

When the Extend mode is enabled, its data transmission and power supply distance can be up to 250 meters

One-key VLAN setup helps isolate DHCP broadcast packets, thus preventing IP conflicts in the LAN