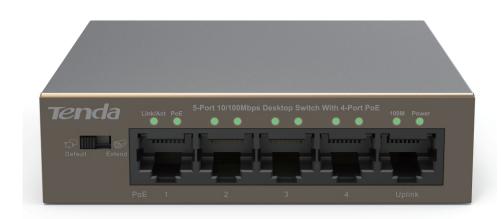

5-Port 10/100Mbps Desktop Switch with 4-Port PoE

## Specification

| Model No.                  | TEF1105P-4-63W                                                   |
|----------------------------|------------------------------------------------------------------|
| Standard                   | IEEE 802.3, IEEE 802.3u, IEEE 802.3x, IEEE 802.3af, IEEE 802.3at |
| Interface                  | 5*10/100Mbps auto-negotiation ports,                             |
|                            | port1 to port4 support IEEE802.3 at/af standard                  |
| Network Media              | 10BASE-TX: UTP category 5, 5e cable (≤250m)                      |
|                            | 100BASE-TX: UTP category 5, 5e cable (≤150m)                     |
| <b>Forwarding Rate</b>     | 10BASE-T: 14880pps/port 100BASE-TX: 148800pps/port               |
| <b>Backbound Bandwidth</b> | 1Gbps                                                            |
| Mac Address Table          | 1K                                                               |
| <b>Transmission Method</b> | Store-And-Forward                                                |
| Indicator                  | 5*Link/Act , 4*PoE Status, 1*Power , 1* 100Mbps                  |
| Input Power Supply         | External Power Supply: DC: 51V/1.25A                             |
| Consumption                | 2 Watts (max. no PD connected)                                   |
|                            | 63 Watts (max. with 58W PD connected)                            |
| Dimensions (L*W*H)         | 100mm*100mm*26mm                                                 |
| Weight                     | <2kg                                                             |
| PoE Total Power            | 58W                                                              |
| Temperature                | -10°C ~ 45°C                                                     |
| Humidity                   | 10% - 90%RH (non-condensing)                                     |
| Certification              | FCC/CE/RoHS/EAC/BIS/RCM                                          |