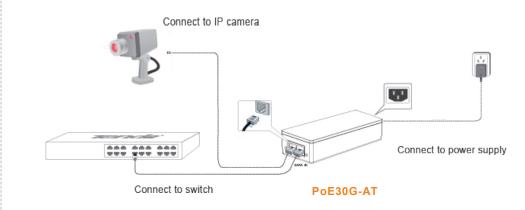

### 3 - Power IP telephone or IP camera

Switch (connect PCs)---PoE30G-AT---IP camera