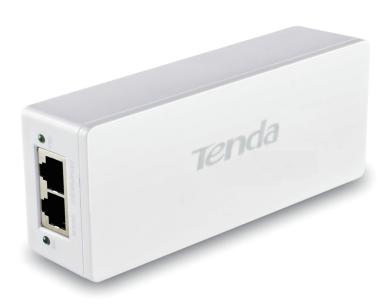

# **Products Description**

Cod. 486622436

PoE30G-AT PoE Adapter is fully compliant with IEEE802.3af and IEEE802.3at standard. It delivers up to 30W output power per port. By using this device, both data and electrical power can be simultaneously delivered through a single CAT5 (or better) Ethernet cable to a non-PoE Ethernet-enabled device, eliminating the trouble to connect it to an outlet nearby with an external power cord. Above all, It could automatic detect whether the PD within the PoE receiving function, If not, it won't deliver power for safety. You can connect it to a wireless AP, Web cam (IP Camera), IP telephone, or other IEEE802.3af/at compliant devices for the purpose of reducing installation cost and improving

PoE30G-AT