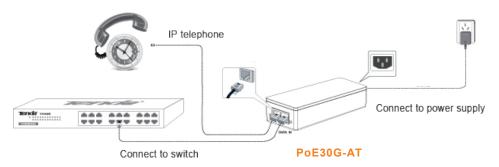

|
| Storage temperature   | -40°C~70°C                                                                    |
| Relative              | 10%~90% (noncondensing)                                                       |
| humidity(Operational) |                                                                               |
| Relative              | 5%~90% (noncondensing)                                                        |
| humidity(Storage)     |                                                                               |
| certification         | CE\FCC\ROHS                                                                   |





## **Applications**

### 1 - Power PD

Switch (connect PCs)---PoE30G-AT---IP telephone



#### 2 - Power wireless AP

Switch (connect PCs)---PoE30G-AT---Wireless AP(W330A)



### 3 - Power IP telephone or IP camera

Switch (connect PCs)---PoE30G-AT---IP camera