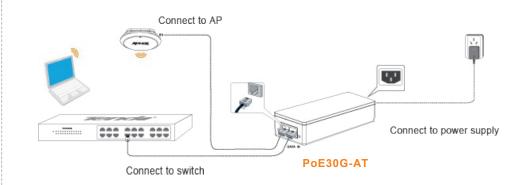

#### 2 - Power wireless AP

Switch (connect PCs)---PoE30G-AT---Wireless AP(W330A)