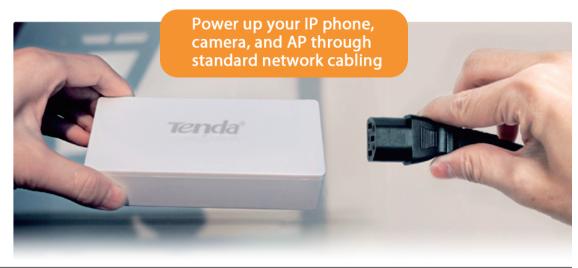

# **Products Description**

Cod. 486622436

PoE30G-AT PoE Adapter is fully compliant with IEEE802.3af and IEEE802.3at standard. It delivers up to 30W output power per port. By using this device, both data and electrical power can be simultaneously delivered through a single CAT5 (or better) Ethernet cable to a non-PoE Ethernet-enabled device, eliminating the trouble to connect it to an outlet nearby with an external power cord. Above all, It could automatic detect whether the PD within the PoE receiving function, If not, it won't deliver power for safety. You can connect it to a wireless AP, Web cam (IP Camera), IP telephone, or other IEEE802.3af/at compliant devices for the purpose of reducing installation cost and improving

### 1 - Power PD

Switch (connect PCs)---PoE30G-AT---IP telephone

#### 2 - Power wireless AP

Switch (connect PCs)---PoE30G-AT---Wireless AP(W330A)

### 3 - Power IP telephone or IP camera

Switch (connect PCs)---PoE30G-AT---IP camera