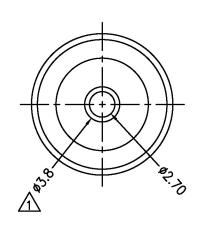

| 4   | CENTRAL PIN | BRASS, GOLD-PLATED   | 1   |        |
|-----|-------------|----------------------|-----|--------|
| 3   | SLEEVE      | BRASS, NICKEL-PLATED | 1   |        |
| 2   | SHELL       | ZINC, NICKEL-PLATED  | 1   |        |
| 1   | BODY        | BRASS, NICKEL-PLATED | 1   |        |
| NO. | PART NAME   | DESCRIPTION          | QTY | REMARK |