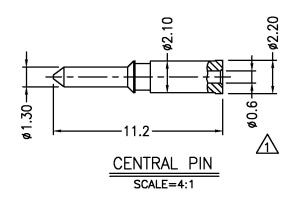

| 4   | CENTRAL PIN | BRASS, GOLD-PLATED   | 1   |        |
|-----|-------------|----------------------|-----|--------|
| 3   | SLEEVE      | BRASS, NICKEL-PLATED | 1   |        |
| 2   | SHELL       | ZINC, NICKEL-PLATED  | 1   |        |
| 1   | BODY        | BRASS, NICKEL-PLATED | 1   |        |
| NO. | PART NAME   | DESCRIPTION          | QTY | REMARK |