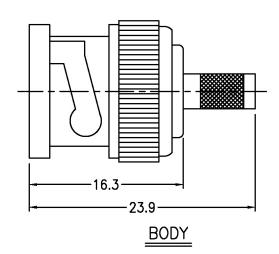

BNC CRIMP PLUG FOR RG174/U

|  | P/N 492515780<br>PROJECT NO. |       |         | DRAWN        | YANG | DATE 03/02/2007 |       |
|--|------------------------------|-------|---------|--------------|------|-----------------|-------|
|  |                              |       |         |              |      |                 |       |
|  | SCALE                        | 2.5:1 | SIZE A4 | SHEET 1 OF 1 |      |                 | MJ029 |