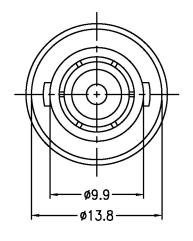

BNC CRIMP PLUG FOR RG174/U

|  | P/N 492515780<br>PROJECT NO. |       |         | DRAWN        | YANG | DATE 03/02/2007 |       |
|--|------------------------------|-------|---------|--------------|------|-----------------|-------|
|  |                              |       |         |              |      |                 |       |
|  | SCALE                        | 2.5:1 | SIZE A4 | SHEET 1 OF 1 |      |                 | MJ029 |