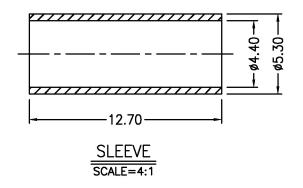

| 4   | CENTRAL PIN | BRASS, GOLD-PLATED   | 1   |        |
|-----|-------------|----------------------|-----|--------|
| 3   | SLEEVE      | BRASS, NICKEL-PLATED | 1   |        |
| 2   | SHELL       | ZINC, NICKEL-PLATED  | 1   |        |
| 1   | BODY        | BRASS, NICKEL-PLATED | 1   |        |
| NO. | PART NAME   | DESCRIPTION          | QTY | REMARK |