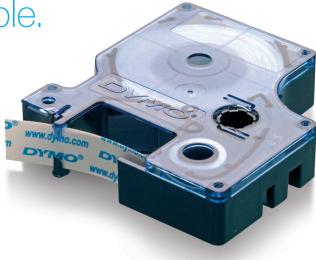

D1 Labels

For DYMO® LabelManager® and LabelPoint® Printers

## No labels are more reliable.

Top performers on any stage, DYMO<sup>®</sup> D1 labels are ideal for hundreds of labeling tasks in your office, retail store, school, or on the road. D1 labels can be used with all LabelManager<sup>®</sup> & LabelPoint<sup>®</sup> label makers, the LabelWriter<sup>®</sup> DUO printer, and label makers that accept D1 label cartridges.

D1 labels are available in standard and specialty which include permanent and flexible for just about any application. These self-adhesive durable labels are available in a variety of widths, background, and text colors.