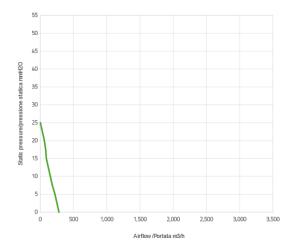

## Performance diagram

## Performance chart

| Static pressure | Airflow | Current draw | Airflow | Static pressure |
|-----------------|---------|--------------|---------|-----------------|
| mm H🛛 0         | m³/h    | А            | CFM     | in H⊠ 0         |
| 0               | 280     | 1,3          | 165     | 0               |
| 2,5             | 250     | 1,3          | 148     | 0,1             |
| 5,0             | 220     | 1,3          | 130     | 0,2             |
| 7,5             | 180     | 1,3          | 106     | 0,3             |
| 10,0            | 150     | 1,4          | 89      | 0,4             |
| 12,5            | 120     | 1,4          | 71      | 0,5             |

| Static pressure | Airflow | Current draw | Airflow | Static pressure |
|-----------------|---------|--------------|---------|-----------------|
| 15,0            | 90      | 1,5          | 53      | 0,6             |
| 17,5            | 80      | 1,6          | 47      | 0,7             |
| 20,0            | 60      | 1,7          | 35      | 0,8             |
| 25,0            | 0       | 1,7          | 0       | 1,0             |